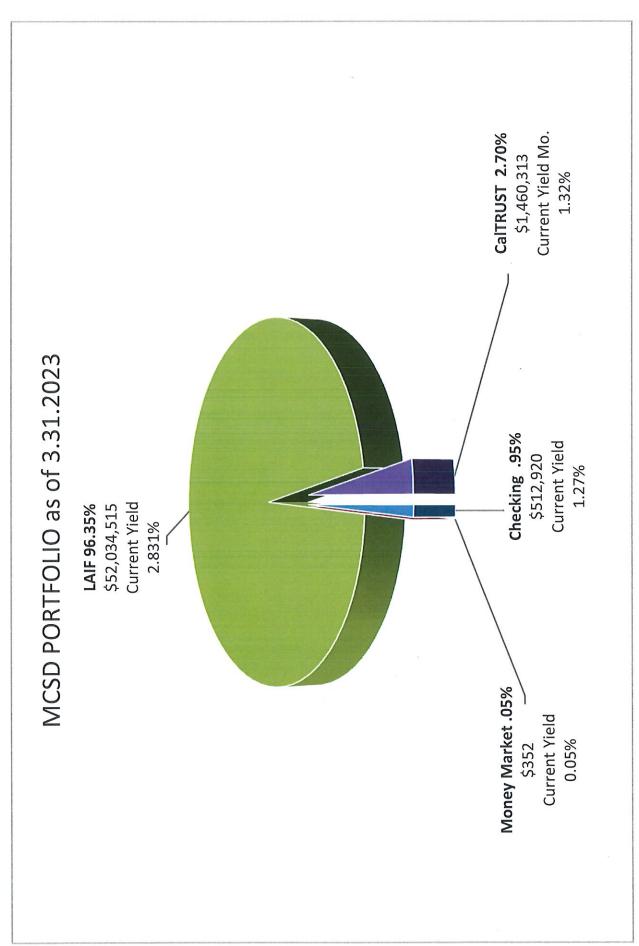

### Midway City Sanitary District Statement of Net Assets

As of March 31, 2023

|                                                                                       | Mar 31, 23                   | Mar 31, 22                 | \$ Change                   |
|---------------------------------------------------------------------------------------|------------------------------|----------------------------|-----------------------------|
| ASSETS                                                                                |                              |                            |                             |
| Current Assets                                                                        |                              |                            |                             |
| Checking/Savings<br>1000.00 · Cash in Checking - UB 5683                              | 182,077.65                   | 388,939.40                 | -206,861.75                 |
| 1020.00 · Money Market - UB 5691                                                      | 352.41                       | 51,767.70                  | -51,415.29                  |
| 1030.00 · Petty Cash                                                                  | 300.00                       | 300.00                     | 0.00                        |
| 1035.00 · HRA Reserve Fund - WEX<br>1037.00 · Escrow Account - CBB 4618               | 7,880.53<br>74,757.39        | 0.00<br>0.00               | 7,880.53<br>74,757.39       |
| 1040.00 · Local Agency Investment Fund                                                | 14,757.58                    | 0.00                       | 14,101.09                   |
| 1040.10 · Operating                                                                   | 8,506,140.46                 | 12,495,697.76              | -3,989,557.30               |
| 1040.20 · Midway City                                                                 | 1,612,905.53                 | 2,730,696.48               | -1,117,790.95               |
| , 1040.30 · Buildings, Equip & Facilities                                             | 5,367,118.67                 | 5,275,528.77               | 91,589.90                   |
| 1040.40 · Lift Stations & Sewer Lines                                                 | 30,606,387.01                | 24,523,499.76              | 6,082,887.25                |
| 1040.50 · CNG Station & Facilities                                                    | 1,934,609.34                 | 964,821.60                 | 969,787.74                  |
| 1040.60 · Vehicle Replacement                                                         | 4,007,353.65                 | 3,414,400.03               | 592,953.62                  |
| Total 1040.00 · Local Agency Investment Fund                                          | 52,034,514.66                | 49,404,644.40              | 2,629,870.26                |
| 1070.00 · CalTRUST<br>1070.10 · CalTRUST Medium-Term Fund                             | 1,532,350.48                 | 1,511,738.68               | 20.611.80                   |
| 1070.20 · CalTRUST Market Gain/(Loss)                                                 | -72,037.41                   | -50,004.48                 | -22,032.93                  |
| Total 1070.00 · CalTRUST                                                              | 1,460,313.07                 | 1,461,734.20               | -1,421.13                   |
|                                                                                       |                              |                            |                             |
| 1090.00 · 115 Trust Fund, Restricted<br>1090.10 · CEPPT Trust Related to Pensions     | 4,325,000.00                 | 3,000,000.00               | 1,325,000.00                |
| 1090.20 · CEPPT Trust Market Gain/(Loss)                                              | 79,568.36                    | 491,602.76                 | -412,034.40                 |
| Total 1090.00 · 115 Trust Fund, Restricted                                            | 4,404,568.36                 | 3,491,602.76               | 912,965.60                  |
| Total Checking/Savings                                                                | 58,164,764.07                | 54,798,988.46              | 3,365,775.61                |
| Other Current Assets                                                                  |                              |                            |                             |
| 2015.00 · Interest Receivable                                                         | 4,147.17                     | 38,951.89                  | -34,804.72                  |
| 2600.00 · Inventory                                                                   | 164,878.66                   | 131,093.85                 | 33,784.81                   |
| Total Other Current Assets                                                            | 169,025.83                   | 170,045.74                 | -1,019.91                   |
| Total Current Assets                                                                  | 58,333,789.90                | 54,969,034.20              | 3,364,755.70                |
| Fixed Assets                                                                          |                              |                            |                             |
| 3500.00 · Land                                                                        | 92,948.00                    | 92,948.00                  | 0.00                        |
| 3510.00 ⋅ Construction Work in Progress<br>3520.00 ⋅ Buildings & Improvements         | 1,882,166.82<br>906,409.40   | 321,466.87<br>1,024,973.61 | 1,560,699.95<br>-118,564.21 |
| 3530.00 · Lift Stations                                                               | 5,582,673.12                 | 5,582,673.12               | 0.00                        |
| 3540.00 · Gravity Lines & Force Mains                                                 | 17,818,984.25                | 17,818,984.25              | 0.00                        |
| 3550.00 · Resident Containers                                                         | 857,689.02                   | 857,689.02                 | 0.00                        |
| 3560.00 · CNG Station & Facilities                                                    | 3,459,268.18<br>5,019,135.23 | 3,459,268.18               | 0.00<br>457,451.17          |
| 3570.00 · Solid Waste Trash Trucks<br>3580.00 · Other Vehicles                        | 0,010,100.20                 | 4,561,684.06               | 407,401.17                  |
| 3580.10 · Administration Vehicles                                                     | 63,387.30                    | 23,165.57                  | 40,221.73                   |
| 3580.20 · Solid Waste Vehicles                                                        | 165,249,21                   | 165,249.21                 | 0.00                        |
| 3580.30 · Sewer Trucks & Vehicles                                                     | 1,223,647.19                 | 1,223,647.19               | 0.00                        |
| Total 3580.00 · Other Vehicles                                                        | 1,452,283.70                 | 1,412,061.97               | 40,221.73                   |
| 3590.00 · Other Equipment                                                             | 64 770 40                    | 70 246 45                  | E F7E 60                    |
| 3590.10 · Office Furniture & Equipment<br>3590.20 · Garage Facilities                 | 64,770.46<br>88,726.39       | 70,346.15<br>88,726.39     | -5,575.69<br>0.00           |
| 3590.30 · Garage Equipment & Vehicles                                                 | 161,985.14                   | 151,799.72                 | 10,185.42                   |
| 3590.40 · Solid Waste Equipment - Other                                               | 58,325.84                    | 58,325.84                  | 0.00                        |
| 3590.50 · Sewer Equipment - Other                                                     | 685,214.46                   | 701,259.46                 | -16,045.00                  |
| Total 3590.00 · Other Equipment                                                       | 1,059,022.29                 | 1,070,457.56               | -11,435.27                  |
| 3600.00 · Accumulated Depreciation                                                    | 2.057.469.20                 | 2 060 025 27               | 11 707 17                   |
| 3600.10 · Accumulated Depreciation Admin<br>3600.20 · Accumulated Depreciation Garage | -2,057,468.20<br>-11,126.74  | -2,069,235.37<br>0.00      | 11,767.17<br>-11,126.74     |
| 3600.30 · Accum Depreciation Solid Waste                                              | -4,593,088.22                | -3,130,874.58              | -1,462,213.64               |
|                                                                                       |                              |                            |                             |